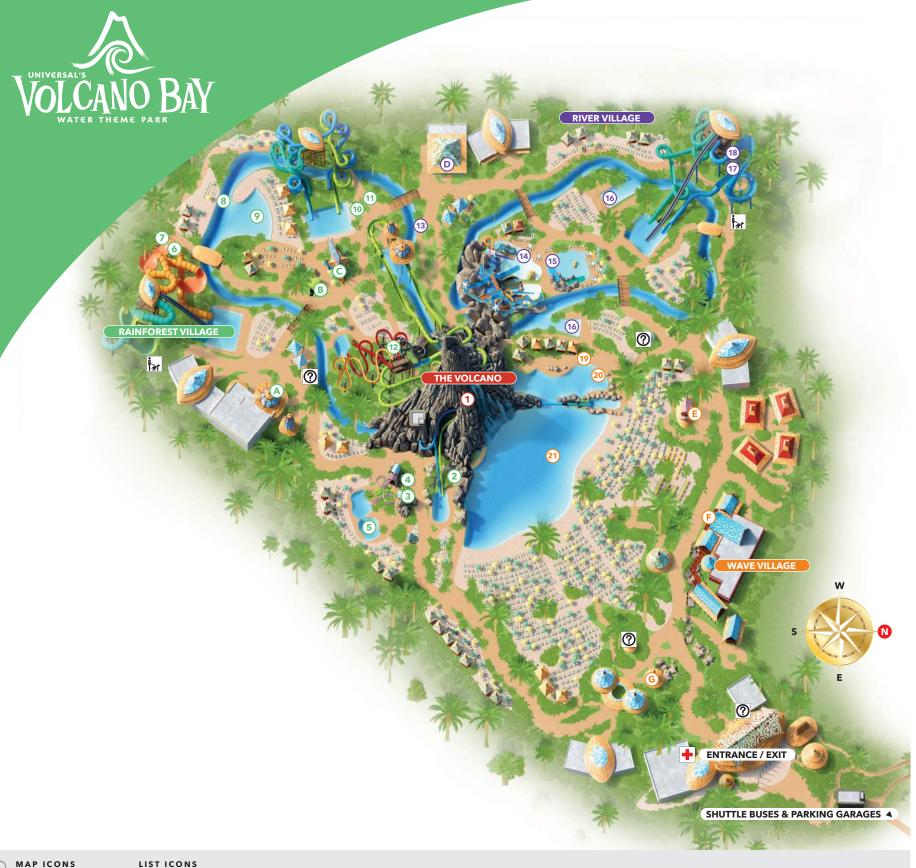

### THE VOLCANO

1 Meet Vol: the Spirit of Krakatau

# RAINFOREST VILLAGE

- **②** 3 Ohyah of Ohyah and Ohno Drop Slides 148"/122cm ₽
- **②** 4 Ohno of Ohyah and Ohno Drop Slides 148"/122cm **₽**
- 8 6 Maku of Maku Puihi Round Raft Rides 1 47/107m 1 1050 ks/476kg kg 1 10 1050 ks/476kg
- 7 Puihi of Maku Puihi Round Raft Rides 142"/107cm 📤 850 lbs/386kg 54 1 1 EV EX
- 9 Hammerhead Beach

- A Bambu \$
- B The Feasting Frog \$
- **▼** C Kunuku Boat Bar \$

### RIVER VILLAGE

- **14** Runamukka Reef
- **15** Tot Tiki Reef
- ≥ 16 Kopiko Wai Winding River 🚧 🚇
- 8 18 ika Moana of Honu ika Moana 1 42"/107cm 1 150 15√105cm 1 15√107cm 1 15√
- D Whakawaiwai Eats \$

# **WAVE VILLAGE**

- **19** Ko'okiri Body Plunge (1/122cm) (1/136kg) (1/148"/122cm) (1/1
- ≥ 20 The Reef 🚧 🚇
- **21** Waturi Beach ₩ 🚇
- **▼** E Dancing Dragons Boat Bar \$
- F Kohola Reef Restaurant and Social Club \$
- G Koka Poroka Ice Cream Kona \$